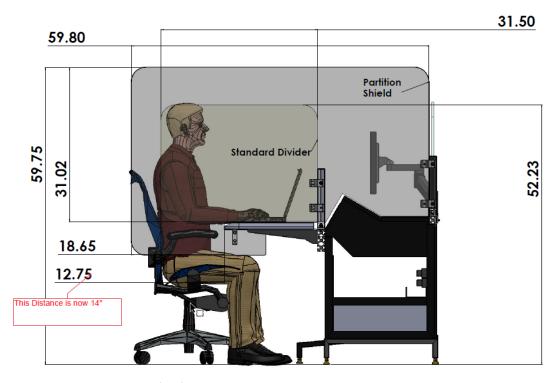

## Ships in Less than 10 Days

Renders of Standard Divider and Front of Console Shields

Profile for Standard Divider and Partition Shield

Installed Standard Dividers and Front of Console Shield

Call for Pricing and Details 877 649 9832 or e-mail orders@lagunadesigns.com